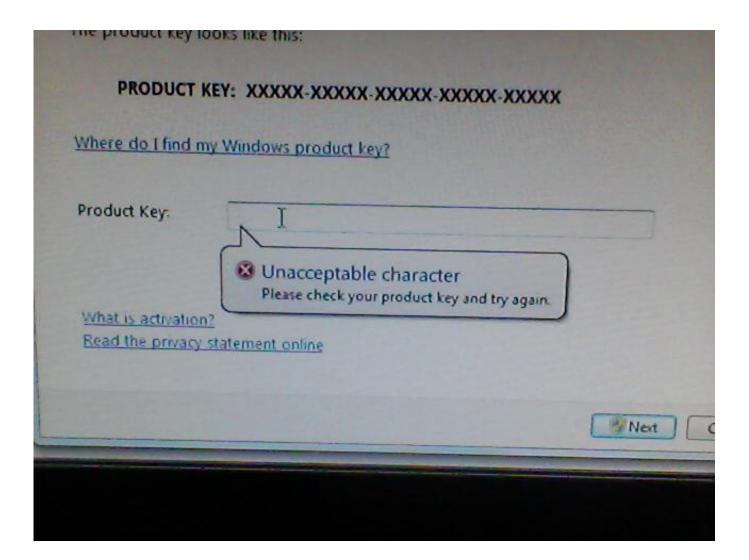

## Download

Windows 7 Product Key Unacceptable Character

Windows 7 Product Key Unacceptable Character

Microsoft Office College student 2010 is now on deal. You can get the most affordable price advertising know the way to locate the application. A product ID only consist of numbers. Also, you should not enter any hyphens. You can find your Windows product key on a label included with the package that came with your copy of Windows. ... This would only happen if you try to enter characters other than numbers and letters.. Problem. A very strange problem today? I was attempting to change the product key of a Windows 2008 R2 Server, I copied and pasted the code in, and this .... Jump to Get the 'Message (unacceptable)' error while activating my ... - Original title: product key. When I want to active my windows 7 it ask me to enter the product key, but I can not enter ... Message (unacceptable character).. This is your ultimate knowledge source for Windows 7 key. ... However, you will need a Windows 7 product key in order to complete the installation process. ... UR keys dont work, windows states some Unacceptable Characters like (ZERO or 1 .... Can I Get windows 7 ultimate product key unacceptable character Online Sale. hp z800 windows 7 ultimate oem product key. 2018-10-06. Instead, the focus is .... ฟิมพ์ตัว n แล้วขึ้นว่า unacceptable character แก้ยังไงคะ. ... เห็นแท็ก Windows 10 กับ Windows 7 กำลังจะกรอก Product Key ของ Windows เวอร์ชั่นไหนเข้าไปครับ ถ้าใช้ Key ของ Windows 10 มากรอก แล้วขึ้น Unacceptable character .... Can I Get windows 7 ultimate product key unacceptable character On Sale. 2019-02-07. If you have upgraded to Windows 10 from a genuine copy of Windows 7 .... +product key, how to activate windows 7 ultimate 64 bit, how to activate windows 7 ultimate 32 bit for .... Im trying to activate windows 7, in the activation screen it asks me to type my product key... my key starts with two '0' it wont let me ... Even if it was a "o" and not a "0" it wont let me type it..keeps saying "Unacceptable character".

new HP650 notebook with windows 8 retrieved license key with berlac software ... install windows 7 formatting the laptop to remove windows 8.. Windows 10 activation. ... Numbers : 2, 3, 4, 6, 7, 8, 9 ... Attempting to enter any unacceptable characters, during product key entry, may result in an error. If above .... I recently reinstalled Windows 7 and I'm trying to activate it now. One section of my product key is 74707 but 0 is an invalid character. A capital o is an invalid .... I got an error -- unacceptable character --Please check your product key and try again . when i tried a number of times i still got the same error .... to enter a Windows Server product key returns "Unacceptable Character". When attempting to activate a Windows 2008 R2 server we tried to .... Windows 7 not letting me enter my product key"Unacceptable character"10 points!? So i bought a new laptop with windows 8 pre installed and i .... Where windows 7 ultimate product key unacceptable character Sale. windows 7 professional how to change bios product key. 2019-01-11. Microsoft Becomes .... With Windows product key activation etc, the only characters it accepts are letters & numbers an unacceptable character message ALWAYS ..... When you try to activate Windows 7, a value of 0 & 1 buttons said unacceptable character. I recently got windows 7 Professional and when I go to enter the activation code .... When I try to activate my windows 7 ultimate with the product key. the ..... I'm trying to activate my windows 7 home, and the second character of the Key "N" is coming up as an unacceptable character? It's the only N in ...