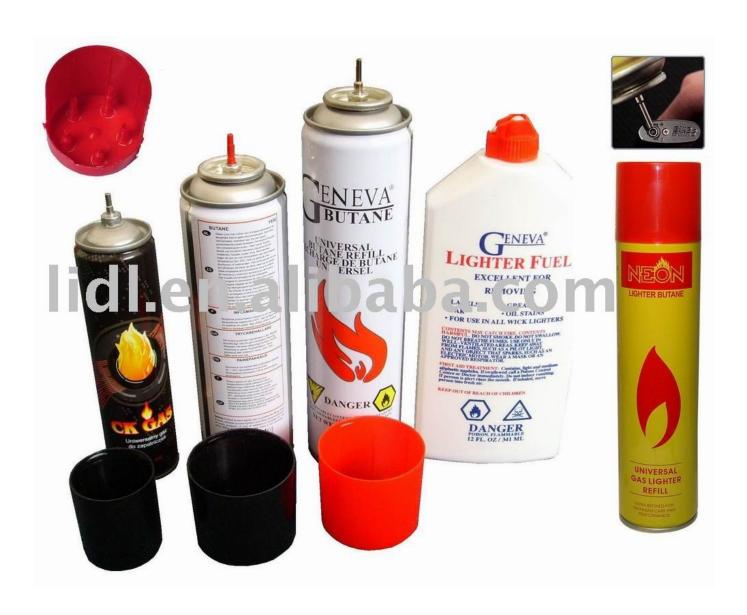

## Refilling A Zippo Lighter With Butane

Refilling A Zippo Lighter With Butane

1/3

2/3

I suppose if Zippo is just like other kinds of lighters with a gas refill port. If so, then here we go. There indeed is such kind of aerosol full of butane gas for refilling .... 5. Shake the butane gas refill can, press the stem of the refill can directly onto the refill valve on the bottom .... There are butane zippo lighters, and then the answer is yes you can. Zippo no ... hell out of you. I put one in a shirt pocket after refilling, ONCE.. To refill the Zippo Candle Lighter, use only Zippo Butane Fuel. Always refill the Candle Lighter in the position shown above. Place butane fuel nozzle into filling .... However, like all lighters, Zippos eventually run low on lighter fluid. Luckily, once you ... Refrain from using .... Please read and follow the directions and safety instructions on our Lighter Refilling Instructions page for instructions to refill a butane lighter. Top. How do I .... How To Fill A Zippo Lighter With ButaneZippo lighter fluid butane refill is a preferred alternative for cigar and tobacco smokers. Butane.Source: am an idiot and .... Open the lid of the Zippo and extract the insert – firmly grip either side of the flint wheel with 2 fingers. Hold the bottom of the Zippo lighter with your other hand .... Filling A Zippo Lighter. Your windproof lighter is engineered to work best with Zippo Premium Lighter Fluid and .... Filling A Zippo Lighter. Your windproof lighter is engineered to work best with Zippo Premium Lighter Fluid and flints. Now, let's go over how to fill or refill your .... Zippo's diverse product line includes lighters and accessories; butane candle lighters; fragrance, and a robust line of heat and flame products for outdoor .... Hold the lighter pointed down so the filling valve (located in center of black knob at bottom) is facing up. Place the butane fuel can nozzle into filling valve and .... All Zippo Butane Inserts will be packaged and shipped unfilled. To begin filling, remove the insert from either the packaging or lighter case. When removing be ...

Step 1: How to Fill. All Zippo Butane Inserts will be packaged and shipped unfilled. To start filling, remove Zippo insert from either the packaging or lighter case.. Very clean burning. Used for dab rig torch refills, as well as refilling normal refillable lighters.. Sure, this refuels your butane lighters. But it also sprays extra fuel on you and the lighter itself. You waste about 1/5 of this can on the fuel that leaks out while .... These pressurized butane inserts offer an odorless flame. Available ... For safe refilling: ensure proper mating between refill can nozzle and lighter filling valve.. The fluid for refilling this lighter is known as the Zippo lighter fluid. The light ... It is generally used in gas-type lighters and butane torches. 2.. To refill the Zippo Candle Lighter, use only Zippo Butane Fuel. Turn the lighter upside down, so the flame end is facing the ground. com, of which cans accounts .... How to refill a Zippo: For those wondering why they can't refill their butane lighters, it's because you must first find a small, solid tool to press against the valve on ...